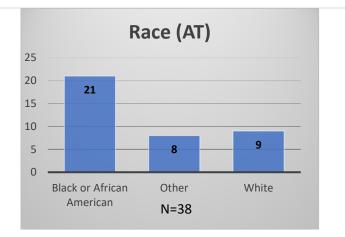

## Daily Data Dashboard – March 27, 2023 Demographics for JTDC Population Monday Morning Midnight Count

Total # of probation Involved youth<sup>1</sup>: 1,136

 <sup>&</sup>lt;sup>1</sup> Probation Active: Any youth who is pending sentencing with an active social history, has been formally placed on probation or supervision with Cook County Juvenile Probation on the date of the report.
\*Age, Gender and Race for Criminal Court population (N=1) is not represented in this report.
Data sources: cFive Supervisor – Probation Population and RMIS – JTDC Population