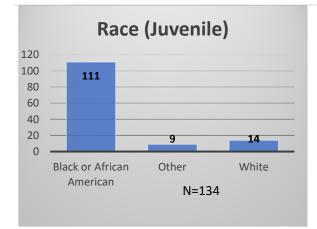

## Daily Data Dashboard – March 27, 2023 Demographics for JTDC Population Monday Morning Midnight Count

Total # of probation Involved youth<sup>1</sup>: 1,136

 <sup>&</sup>lt;sup>1</sup> Probation Active: Any youth who is pending sentencing with an active social history, has been formally placed on probation or supervision with Cook County Juvenile Probation on the date of the report.
\*Age, Gender and Race for Criminal Court population (N=1) is not represented in this report.
Data sources: cFive Supervisor – Probation Population and RMIS – JTDC Population