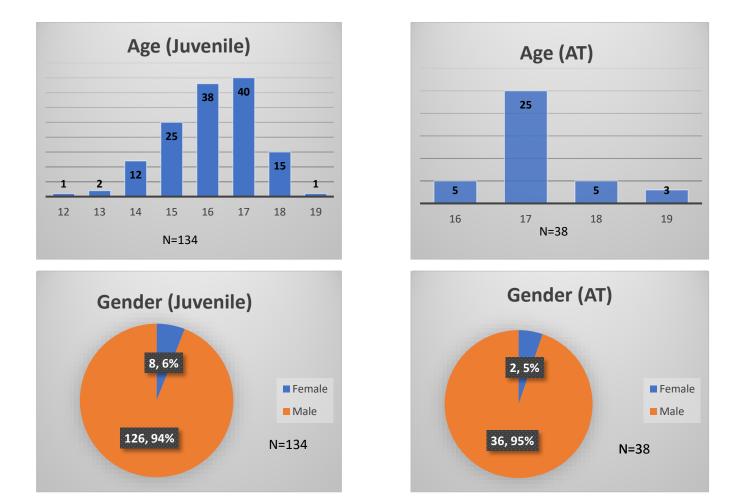

## Daily Data Dashboard – March 27, 2023 Demographics for JTDC Population Monday Morning Midnight Count

Total # of probation Involved youth<sup>1</sup>: 1,136

 <sup>&</sup>lt;sup>1</sup> Probation Active: Any youth who is pending sentencing with an active social history, has been formally placed on probation or supervision with Cook County Juvenile Probation on the date of the report.
\*Age, Gender and Race for Criminal Court population (N=1) is not represented in this report.
Data sources: cFive Supervisor – Probation Population and RMIS – JTDC Population