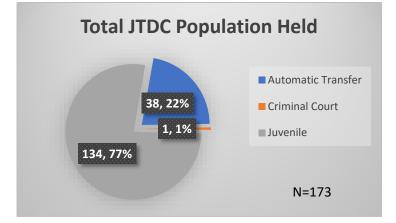

## Daily Data Dashboard – March 27, 2023 Demographics for JTDC Population Monday Morning Midnight Count

Total # of probation Involved youth<sup>1</sup>: 1,136

 <sup>&</sup>lt;sup>1</sup> Probation Active: Any youth who is pending sentencing with an active social history, has been formally placed on probation or supervision with Cook County Juvenile Probation on the date of the report.
\*Age, Gender and Race for Criminal Court population (N=1) is not represented in this report.
Data sources: cFive Supervisor – Probation Population and RMIS – JTDC Population